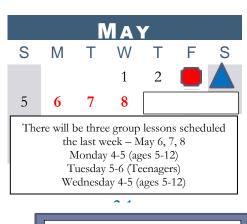

Fall registration form and fee (\$120/child, \$185 per family) are due July 1 and covers all supplies, music, rewards, incentives, technology, and recitals.)

| APRIL |    |    |    |    |    |    |  |  |  |  |
|-------|----|----|----|----|----|----|--|--|--|--|
| S     | Μ  | Т  | W  | Т  | F  | S  |  |  |  |  |
|       | 1  | 2  | 3  | 4  | 5  | 6  |  |  |  |  |
| 7     | 8  | 9  | 10 | 11 | 12 | 13 |  |  |  |  |
| 14    | 15 | 16 | 17 | 18 |    | 20 |  |  |  |  |
| 21    | 22 | 23 | 24 | 25 | 26 | 27 |  |  |  |  |
| 28    | 29 | 30 |    |    |    |    |  |  |  |  |