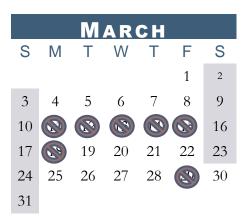

## NOTES

|            | First Day of Lessons                                                                     |
|------------|------------------------------------------------------------------------------------------|
| $\bigcirc$ | No Lessons                                                                               |
|            | Recital Rehearsal                                                                        |
|            | Tentative Recital Date                                                                   |
|            | Student Holidays -<br>Lessons are still held –<br>you may schedule earlier<br>in the day |